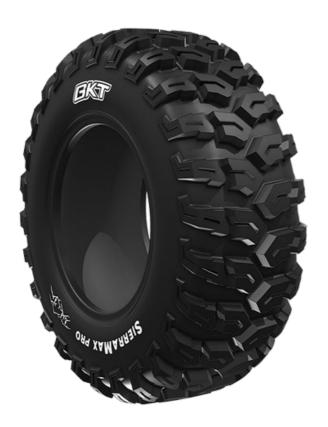

# **SIERRA MAX PRO - Data Sheet**

## **Description**

SIERRA MAX PRO is the perfect BKT tire for all-terrain vehicles in ATV applications, also including side-by-side racing. Its radial construction and special wider footprint area provide a smoother ride and an optimized lateral as well as forward traction. Special sturdy lugs have been studied specifically to provide excellent traction and firm grip on the terrain. These features ensure an extraordinarily comfortable ride providing safety and driving control. SIERRA MAX PRO provides excellent performance on every kind of terrain, from hardpack terrains to loose soils.