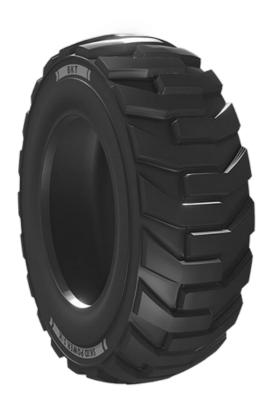

## **Description**

SKID POWER SK has been specially designed for skid steers in construction applications. Its sidewall and rim guard protectors as well as its deep tread provide an extended tire life-cycle.

## Machinery

Industrial: Skid Steer

| Version   | STANDARD  |
|-----------|-----------|
| Туре      | TL        |
| Tyre Size | 10 - 16.5 |