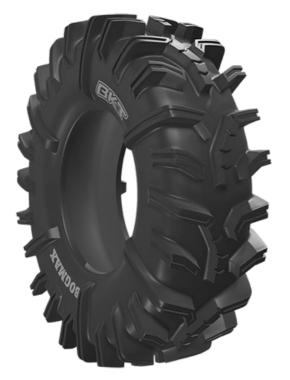

#### Description

BOGMAX has been specially designed for all-terrain applications. The very deep tread pattern ensures excellent traction whereas the sidewall protectors reduce impacts and possible damages. BOGMAX is a 6-ply-rated tire with M+S technology - perfect for sport performance in every condition.