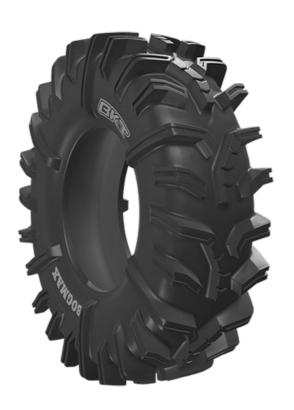

## **Description**

BOGMAX has been specially designed for all-terrain applications. The very deep tread pattern ensures excellent traction whereas the sidewall protectors reduce impacts and possible damages. BOGMAX is a 6-ply-rated tire with M+S technology - perfect for sport performance in every condition.