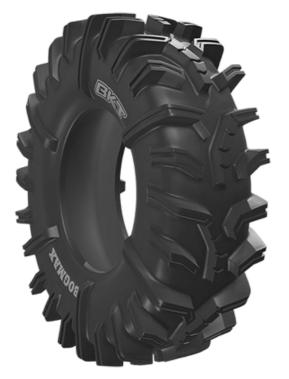

## Description

BOGMAX has been specially designed for all-terrain applications. The very deep tread pattern ensures excellent traction whereas the sidewall protectors reduce impacts and possible damages. BOGMAX is a 6-ply-rated tire with M+S technology - perfect for sport performance in every condition.