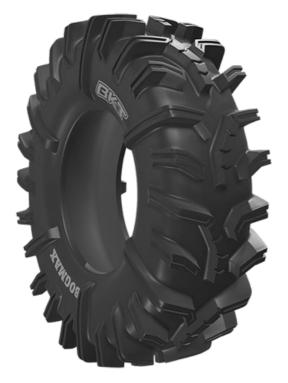

## Description

BOGMAX has been specially designed for all-terrain applications. The very deep tread pattern ensures excellent traction whereas the sidewall protectors reduce impacts and possible damages. BOGMAX is a 6-ply-rated tire with M+S technology - perfect for sport performance in every condition.