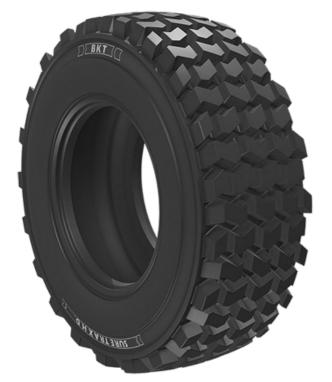

### Description

SURE TRAX HD is a block pattern tire for skid steers in construction applications. It shows excellent cut and chip resistance as well as top rim protection. SURE TRAX HD is ideal for paved surfaces and heavy-duty service.